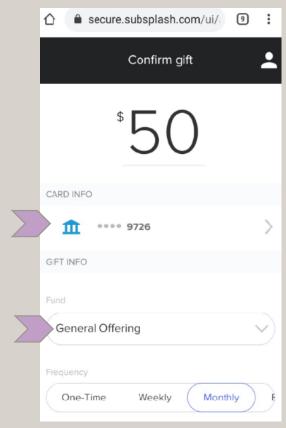

### Payment Methods and Fund Selection

Select your desired fund or select "Other Donation" and specify in the memo field

## Setup of Credit/Debit Card

Enter cc info, click "link"

Select your desired fund or select "other" and specify fund in the memo field

#### Select Payment and Fund Type