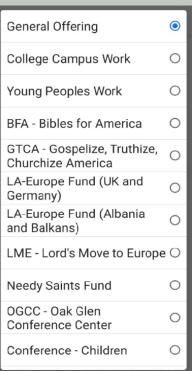

### Payment Methods and Fund Selection

Select your desired fund or select "Other Donation" and specify in the memo field

## Setup of Credit/Debit Card

Enter cc info, click "link"

Select your desired fund or select "other" and specify fund in the memo field