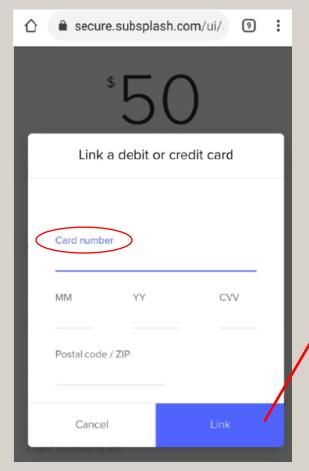

## Setup of Credit/Debit Card

Enter cc info, click "link"

Select your desired fund or select "other" and specify fund in the memo field