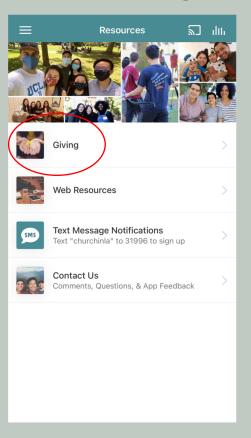

# Subsplash Giving

the church in Los Angeles

## Contents

01 A New Way to Give Online

02 Initial Setup

03 Setup of Credit/Debit Card

04 Setup of Bank Account

05 Future Giving – 3 Steps

06 Timeline

## A New Way to Give Online

### **Former Methods**





### **New Method**



## Initial Setup

Click on "Resources"



### Click on "Giving"



### Donor Information (one time only)

Click "First time Donors"



Enter name, mailing address, and email address

| ← Donor Information                                     |
|---------------------------------------------------------|
| Full Name (should match name registered with Subsplash) |
| Your answer                                             |
| Mailing Address for Year-end Offering<br>Letter         |
| Your answer                                             |
| Email Address                                           |
| Your answer                                             |
| Submit                                                  |

#### NOTE:

This online giving donor form only needs to be filled out **ONE** time before your first online Subsplash contribution.

The purp