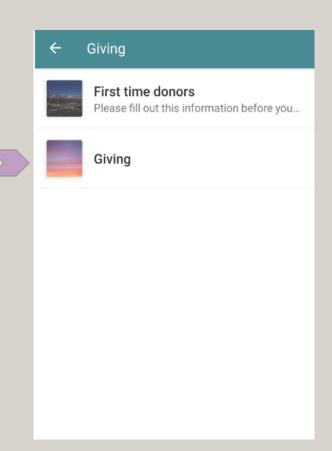

### Click on "Giving"

### Donor Information (one time only)

Click "First time Donors"

Enter name, mailing address, and email address

| ← Donor Information                                     |
|---------------------------------------------------------|
| Full Name (should match name registered with Subsplash) |
| Your answer                                             |
| Mailing Address for Year-end Offering<br>Letter         |
| Your answer                                             |
| Email Address                                           |
| Your answer                                             |
| Submit                                                  |