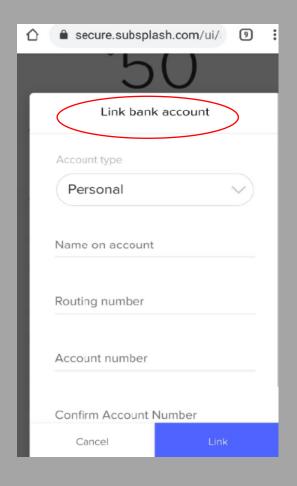

## Setup of Bank Account

Click on "Link bank account"

Enter bank account info, click "link"

In about 2 business days, you'll receive two test deposits from Subsplash to ensure banking info was entered correctly.