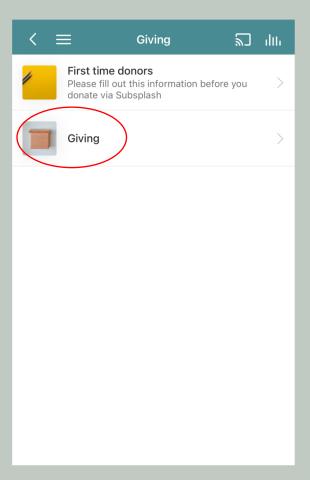

### Initiate Transaction and Set up Account

Click on "Giving"

Enter amount and frequency

Create your Subsplash Giving account through their secure site

0.1/1/20

### Payment Methods and Fund Selection

Select your desired fund or select "Other Donation" and specify in the memo field