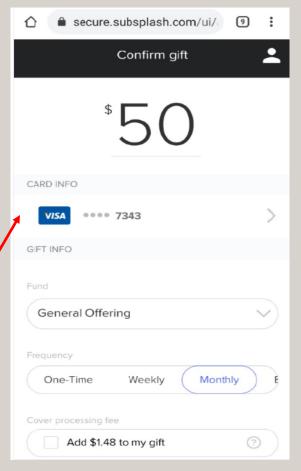

### Payment Methods and Fund Selection

Select your desired fund or select "Other Donation" and specify in the memo field