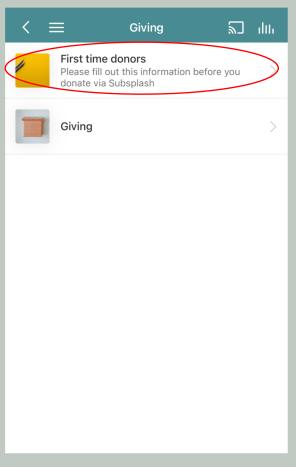

### Donor Information (one time only)

Click "First time Donors"

Enter name, mailing address, and email address

| ← Donor Information                                     |
|---------------------------------------------------------|
| Full Name (should match name registered with Subsplash) |
| Your answer                                             |
| Mailing Address for Year-end Offering<br>Letter         |
| Your answer                                             |
| Email Address                                           |
| Your answer                                             |
| Submit                                                  |

#### NOTE:

This online giving donor form only needs to be filled out **ONE** time before your first online Subsplash contribution.

The purpose of this form is for the finance office's record-keeping so that we can mail out the year-end donor acknowledgment letters.