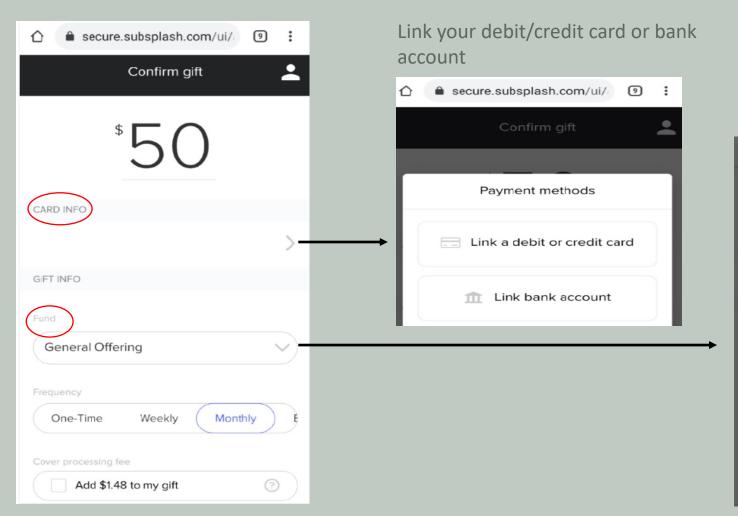

### Initiate Transaction and Set up Account

Click on "Giving"

Enter amount and frequency

Create your Subsplash Giving account through their secure site

0.1/1/20

### Payment Methods and Fund Selection

Select your desired fund or select "Other Donation" and specify in the memo field

## Setup of Credit/Debit Card

Enter cc info, click "link"

Select your desired fund or select "other" and specify fund in the memo field

## Setup of Bank Account

Click on "Link bank account"

Enter bank account info, click "link"

In about 2 business days, you'll receive two test deposits from Subsplash to ensure banking info was entered correctly.