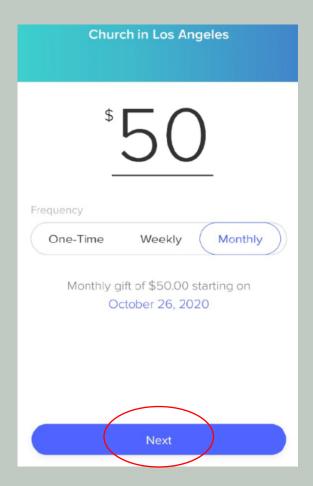

### Initiate Transaction and Set up Account

Click on "Giving"

Enter amount and frequency

Create your Subsplash Giving account through their secure site

0.1/1/20

#### Enter Amount, Frequency