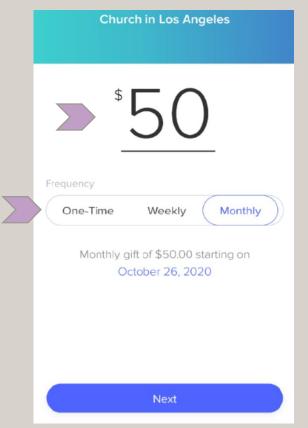

### Initiate Transaction and Set up Account

Click on "Giving"

Enter amount and frequency

Create your Subsplash Giving account through their secure site

0.1/1/20

#### Enter Amount, Frequency