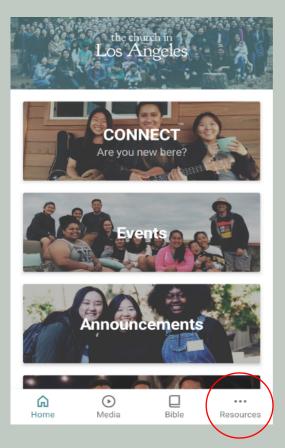

# Subsplash Giving

the church in Los Angeles

## Contents

01 A New Way to Give Online

02 Initial Setup

03 Setup of Credit/Debit Card

04 Setup of Bank Account

05 Future Giving – 3 Steps

06 Timeline

## A New Way to Give Online

### **Former Methods**





### **New Method**



## Initial Setup

Click on "Resources"



### Click on "Giving"



### Donor Information (one time only)

Click "First time Donors"



Enter name, mailing address, and email address

| ← Donor Information                                     |
|---------------------------------------------------------|
| Full Name (should match name registered with Subsplash) |
| Your answer                                             |
| Mailing Address for Year-end Offering<br>Letter         |
| Your answer                                             |
| Email Address                                           |
| Your answer                                             |
| Submit                                                  |

#### NOTE:

This online giving donor form only needs to be filled out **ONE** time before your first online Subsplas