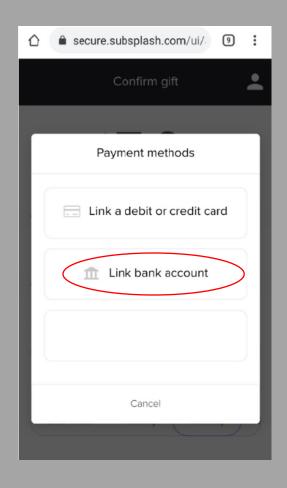

## Setup of Bank Account

Click on "Link bank account"

Enter bank account info, click "link"

In about 2 business days, you'll receive two test deposits from Subsplash to ensure banking info was entered correctly.