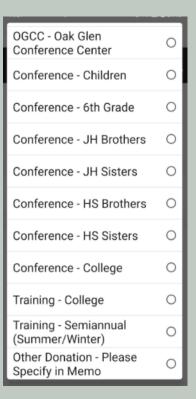

### Payment Methods and Fund Selection

Select your desired fund or select "Other Donation" and specify in the memo field

## Setup of Credit/Debit Card

Enter cc info, click "link"

Select your desired fund or select "other" and specify fund in the memo field