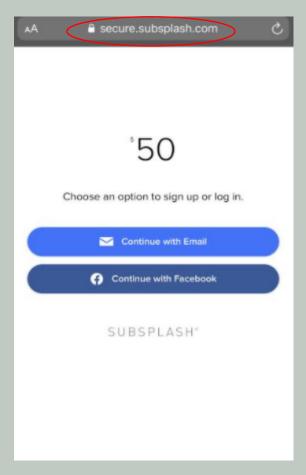

### Initiate Transaction and Set up Account

Click on "Giving"

Enter amount and frequency

Create your Subsplash Giving account through their secure site

0.1/1/20